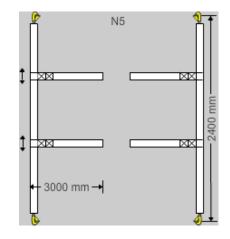

## **Container Lashing System**

Container Lashing N5, 2x3m, moveable, 2,4m high

## **Container Lashing System**

2,00 x 3,00 meter horizontal movable, height 2,40 meter - 32mm belt system (50mm optional)

Container lashing systems are restraint systems pre-assembled for immediate use and thus easy and fast to handle.

Container lashing systems consist of two vertical bands with 2400 mm (for ISO-containers) or 2600 mm (for High-Cube containers) length that are fixed with sewed hooks in the eyelets of the container.

Attached to these vertical straps are, depending on the requirements of use, two to four tightly sewed or flexible horizontal straps which are connected with special fasteners.