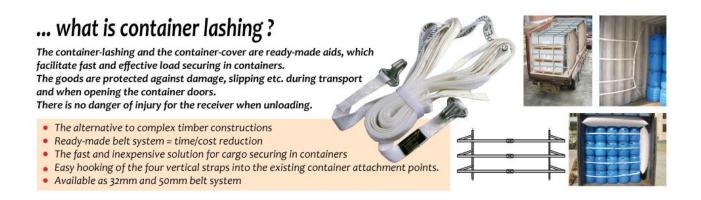

## **Container Lashing System**

2,00 x 3,00 meter horizontal movable, height 2,40 meter - 32mm belt system (50mm optional)

Container lashing systems are restraint systems pre-assembled for immediate use and thus easy and fast to handle.

Container lashing systems consist of two vertical bands with 2400 mm (for ISO-containers) or 2600 mm (for High-Cube containers) length that are fixed with sewed hooks in the eyelets of the container.

Attached to these vertical straps are, depending on the requirements of use, two to four tightly sewed or flexible horizontal straps which are connected with special fasteners.

Our container lashings are made of extremely rigid polyester fibers, ensuring best recovery and thus excellent protection of your products. Accordingly the textile material avoids the damaging of delicate surfaces.