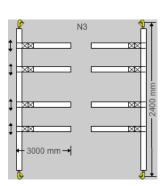

## **Container Lashing System**

Container Lashing N3, 4x3m, moveable, 2,4m high

## **Container Lashing System**

4,00 x 3,00 meter horizontal movable, height 2,40 meter - 32mm belt system (50mm optional)

Container lashing systems are restraint systems pre-assembled for immediate use and thus easy and fast to handle.

Container lashing systems consist of two vertical bands with 2400 mm (for ISO-containers) or 2600 mm (for High-Cube containers) length that are fixed with sewed hooks in the eyelets of the container.

Attached to these vertical straps are, depending on the requirements of use, two to four tightly sewed or flexible horizontal straps which are connected with special fasteners.