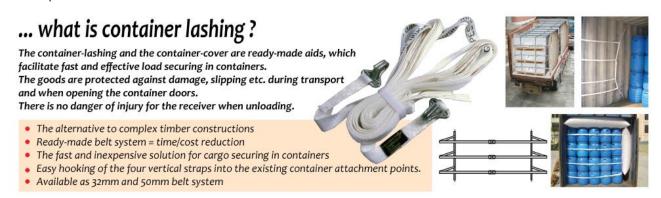

## **Container Lashing System**

4,00 x 3,00 meter horizontal movable, height 2,40 meter - 32mm belt system (50mm optional)

Container lashing systems are restraint systems pre-assembled for immediate use and thus easy and fast to handle.

Container lashing systems consist of two vertical bands with 2400 mm (for ISO-containers) or 2600 mm (for High-Cube containers) length that are fixed with sewed hooks in the eyelets of the container.

Attached to these vertical straps are, depending on the requirements of use, two to four tightly sewed or flexible horizontal straps which are connected with special fasteners.

Our container lashings are made of extremely rigid polyester fibres, ensuring best recovery and thus excellent protection of your products. Accordingly the textile material avoids the damaging of delicate surfaces.