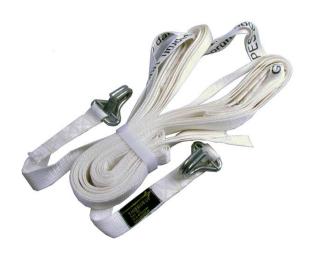

Our container lashings are made of extremely rigid polyester fibres, ensuring best recovery and thus excellent protection of your products. Accordingly the textile material avoids the damaging of delicate surfaces.

Items per Carton 200 sets